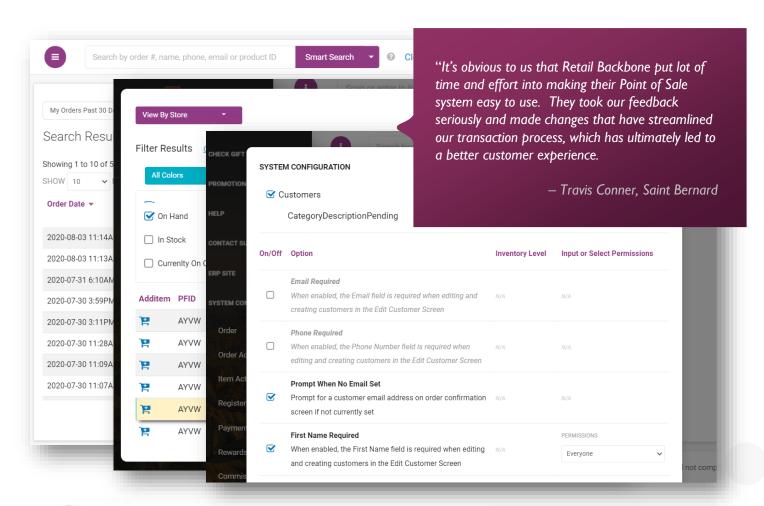

## **Customize Features**

Our easy-to-use system configuration interface allows managers and system administrators to make quick changes on the fly. Commission, Payment Options, Rewards Programs, and Customer Management are among the many settings that can be configured to meet your specific business. Is there something we missed? If so, let us know, and we can add customizations to your Retail Backbone environment.

## Why use POS on the Web?

To access our Point of Sale system, we won't put you through a tedious setup process with unfamiliar hardware. If you have internet access, you have everything you need to work within our POS. We do not install any software of your computers, and all updates are pushed to production with the clients' approval; you won't have to play a waiting game for updates to the system. Clients also love having the option of "line busting," which allows them to complete transactions using a tablet or iPad to keep long lines from forming.