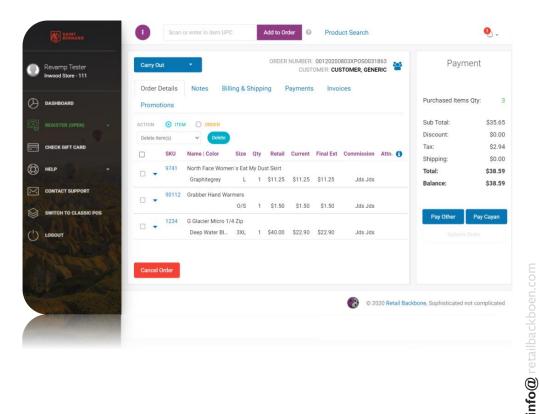

## **Point of Sale**

Who says you can't have brains and beauty? After a full redesign from the ground up, our new Point of Sale module is more intuitive than ever! With a focus on User Experience, this critical interface contains streamlined, lightning-fast, and customizable features that help get the job done quickly and efficiently.

Fast Transactions

Frequently used features at your fingertips

Company-wide Inventory Snapshots

See all of your warehouse and locations' inventory in one place

Manage Customers

Easy customer sign up and one-click Rewards redemption keeps them coming back for more

Configurable Features

Features and functionality can be modified to your specific settings

Minimum Setup

No software installs or updates required

With years of experience, client feedback, and new technology at our fingertips, we have created a user-friendly Point of Sale system that will let your employees focus solely on sales and customer service.

. . . . . .

With just a few clicks, the POS system can be configured to meet your specific business needs.

All you need is a computer and an internet connection, and you're ready to ring up transactions!